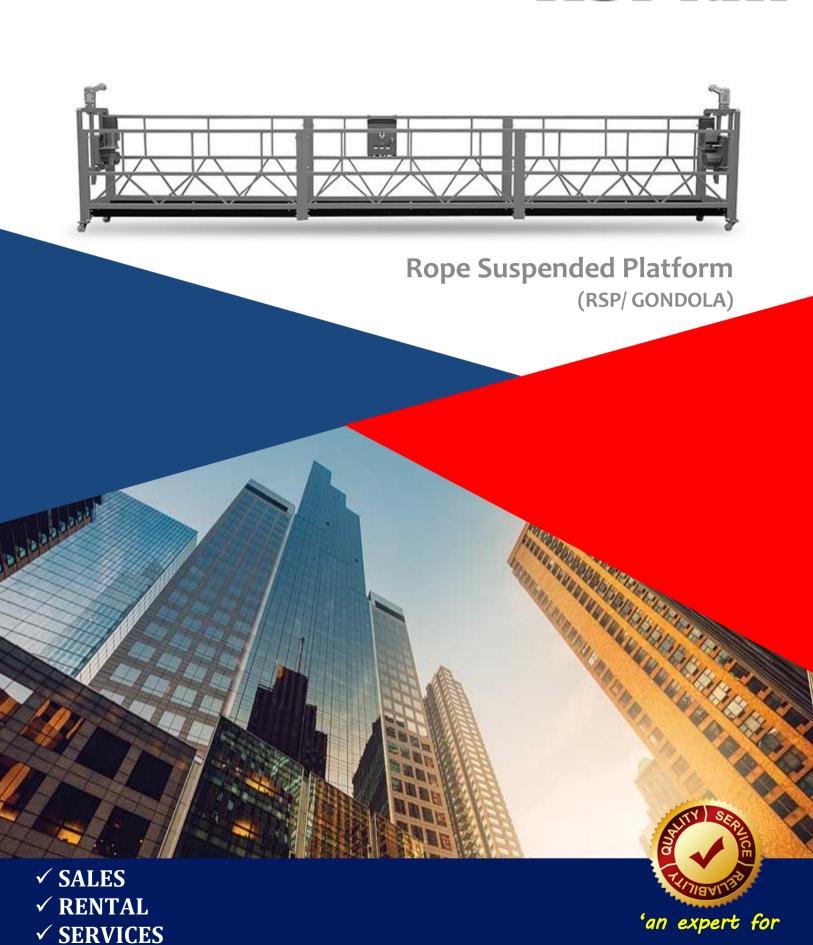

## RSPian

Rope Suspended Platforms'

✓ SPARE PARTS

| Model Type                    |                                                                           |                | ZLP 800                             |
|-------------------------------|---------------------------------------------------------------------------|----------------|-------------------------------------|
| Rated Load                    |                                                                           |                | 800 kg.                             |
| Lifting Speed                 |                                                                           |                | 9 m/min                             |
| Max Lifting Height            |                                                                           |                | 100 Meter                           |
| Dimension of platform (L*W*H) |                                                                           |                | (2.5m x 2 +1m+1.5m) x 0.76m x 1.45m |
| Suspensi on mechanism         | Front beam overhang                                                       |                | 1.3 ~1.7 m                          |
|                               | Adjustable Height                                                         |                | 1.15~1.75 m                         |
| Hoist                         | Model                                                                     |                | LTD 8.0                             |
|                               | Lifting force                                                             |                | 8 KN                                |
|                               | Motor                                                                     | Power          | 1.8 KW                              |
|                               |                                                                           | Voltage        | 415 V, 50 HZ , 3 phase              |
|                               |                                                                           | Rotation speed | 1400 R/Min.                         |
|                               |                                                                           | Brake Torque   | 15.2 N-m                            |
| Safety lock                   | Туре                                                                      |                | Tilt proof safety lock              |
|                               | Locking cable angel                                                       |                | 3-8 degree                          |
|                               | Allowable impulsive force                                                 |                | 30 KN                               |
| Weight                        | Suspension platform including hoist, safety lock, electric control panel. |                | 540 kg                              |
|                               | Suspension mechanism                                                      |                | 400 kg                              |
|                               | Counterweight                                                             |                | 1000 kg                             |
|                               | Whole machine weight without steel wire rope & power cable                |                | 1940 kg                             |
| Wire rope                     | Туре                                                                      |                | 4X31SW+FC-9.1                       |
| Platform type                 |                                                                           |                | Hot Dip Galvanized                  |