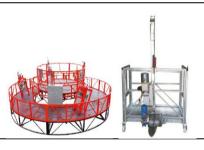

## Safety Devices List:

- . Safety Lock Device
- . Centrifugal Speed Limiter
- . Electromagnetic Brake with manual release
  - . Over Hoist / Top Limit Switch
    - . Anti-Tilting Cut off
- . Over current protection thro' Relay (OLR):
  - . Locking arrangement for upper counter weights
- . Hammer weight for wire rope locking
  - . Panel board Lock & key
- . Galvanized Wire rope with proper U Clamps
- . Anti-Sway Restriction (Optional)
- . Overload Cut-off using Load cell and display (Optional)
  - . Over Head Protection (Optional)
- . Cable Protection Device (Optional)