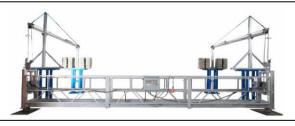

## RSPian

Rope Suspended Platforms'

✓ SPARE PARTS

| Model Type                    |                                                                           |                | ZLP 800                             |
|-------------------------------|---------------------------------------------------------------------------|----------------|-------------------------------------|
| Rated Load                    |                                                                           |                | 800 kg.                             |
| Lifting Speed                 |                                                                           |                | 9 m/min                             |
| Max Lifting Height            |                                                                           |                | 100 Meter                           |
| Dimension of platform (L*W*H) |                                                                           |                | (2.5m x 2 +1m+1.5m) x 0.76m x 1.45m |
| Suspensi on mechanism         | Front beam overhang                                                       |                | 1.3 ~1.7 m                          |
|                               | Adjustable Height                                                         |                | 1.15~1.75 m                         |
| Hoist                         | Model                                                                     |                | LTD 8.0                             |
|                               | Lifting force                                                             |                | 8 KN                                |
|                               | Motor                                                                     | Power          | 1.8 KW                              |
|                               |                                                                           | Voltage        | 415 V, 50 HZ , 3 phase              |
|                               |                                                                           | Rotation speed | 1400 R/Min.                         |
|                               |                                                                           | Brake Torque   | 15.2 N-m                            |
| Safety lock                   | Туре                                                                      |                | Tilt proof safety lock              |
|                               | Locking cable angel                                                       |                | 3-8 degree                          |
|                               | Allowable impulsive force                                                 |                | 30 KN                               |
| Weight                        | Suspension platform including hoist, safety lock, electric control panel. |                | 540 kg                              |
|                               | Suspension mechanism                                                      |                | 400 kg                              |
|                               | Counterweight                                                             |                | 1000 kg                             |
|                               | Whole machine weight without steel wire rope & power cable                |                | 1940 kg                             |
| Wire rope                     | Туре                                                                      |                | 4X31SW+FC-9.1                       |
| Platform type                 |                                                                           |                | Hot Dip Galvanized                  |